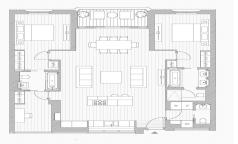

These details are indicative of this style of apartment but there is a choice of 3 storey's and West or East aspects.

2 Bedroom Apartment & Study Mirrored