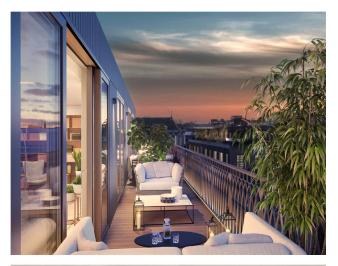

These details are indicative of this style of apartment but there is a choice of 3 storey's and West or East aspects.

2 Bedroom Apartment & Study Mirrored