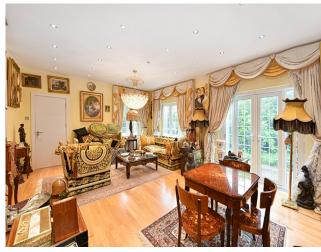

This attractive four bedroom detached house (3078 Sq Ft / 286 Sq M)situated on this sought-after road in Hadley Green a well presented, substantial detached family home set behind a gated frontage.

The property offers bright and spacious accommodation throughout and comprises, a welcoming entrance hall, 2 reception rooms, a cinema room, study, a large open plan kitchen/dining room and a guest w.c. On the first floor there is a master bedroom with en suite shower room, 3 further good size bedrooms and a contemporary family bathroom. Externally there are private wrap around gardens and gated driveway parking for several vehicles and East View is an extremely quiet cul-de-sac.

Further benefits include, CCTV, modern alarm, electric gates, cinema system.

Set in the sought after picturesque area of Hadley Green and just a few minutes walk from High Barnet's high street offering a selection of shops and restaurants and the recently renovated Spires shopping centre. King George's Fields which is perfect for dog walking, Old Fold Manor golf course and High Barnet underground station (Northern Line) are all easily accessed on foot. The area also boasts many renowned state and private schools.