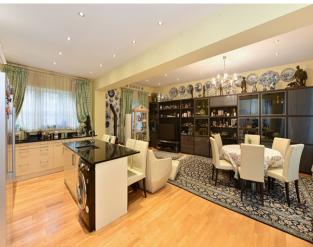

This attractive four bedroom detached house (3078 Sq Ft / 286 Sq M)situated on this sought-after road in Hadley Green a well presented, substantial detached family home set behind a gated frontage.

The property offers bright and spacious accommodation throughout and comprises, a welcoming entrance hall, 2 reception rooms, a cinema room, study, a large open plan kitchen/dining room and a guest w.c. On the first floor there is a master bedroom with en suite shower room, 3 further good size bedrooms and a contemporary family bathroom. Externally there are private wrap around gardens and gated driveway parking for several vehicles and East View is an extremely quiet cul-de-sac.

Further benefits include, CCTV, modern alarm, electric gates, cinema system.

Set in the sought after picturesque area of Hadley Green and just a few minutes walk from High Barnet's high street offering a selection of shops and restaurants and the recently renovated Spires shopping centre. King George's Fields which is perfect for dog walking, Old Fold Manor golf course and High Barnet underground station (Northern Line) are all easily accessed on foot. The area also boasts many renowned state and private schools.