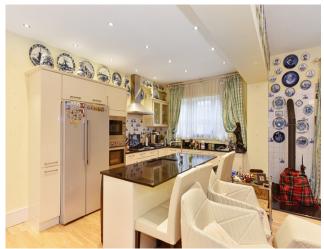

This attractive four bedroom detached house (3078 Sq Ft / 286 Sq M)situated on this sought-after road in Hadley Green a well presented, substantial detached family home set behind a gated frontage.

The property offers bright and spacious accommodation throughout and comprises, a welcoming entrance hall, 2 reception rooms, a cinema room, study, a large open plan kitchen/dining room and a guest w.c. On the first floor there is a master bedroom with en suite shower room, 3 further good size bedrooms and a contemporary family bathroom. Externally there are private wrap around gardens and gated driveway parking for several vehicles and East View is an extremely quiet cul-de-sac.

No chain.

Полная внутренняя отделка, Встроенная кухня, Камин.

×