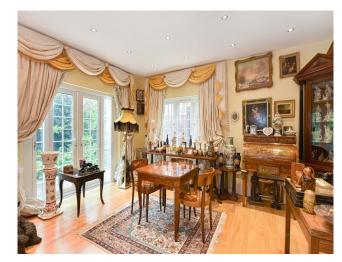

This attractive four bedroom detached house (3078 Sq Ft / 286 Sq M)situated on this sought-after road in Hadley Green a well presented, substantial detached family home set behind a gated frontage.

The property offers bright and spacious accommodation throughout and comprises, a welcoming entrance hall, 2 reception rooms, a cinema room, study, a large open plan kitchen/dining room and a guest w.c. On the first floor there is a master bedroom with en suite shower room, 3 further good size bedrooms and a contemporary family bathroom. Externally there are private wrap around gardens and gated driveway parking for several vehicles and East View is an extremely quiet cul-de-sac.

Further benefits include, CCTV, modern alarm, electric gates, cinema system.

Set in the sought after picturesque area of Hadley Green and just a few minutes walk from High Barnet's high street offering a selection of shops and restaurants and the recently renovated Spires shopping centre. King George's Fields which is perfect for dog walking, Old Fold Manor golf course and High Barnet underground station (Northern Line) are all easily accessed on foot. The area also boasts many renowned state and private schools.