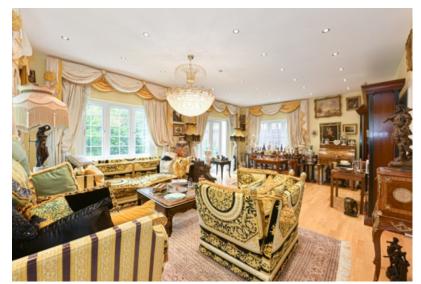

This attractive four bedroom detached house (3078 Sq Ft / 286 Sq M)situated on this sought-after road in Hadley Green a well presented, substantial detached family home set behind a gated frontage.

The property offers bright and spacious accommodation throughout and comprises, a welcoming entrance hall, 2 reception rooms, a cinema room, study, a large open plan kitchen/dining room and a guest w.c. On the first floor there is a master bedroom with en suite shower room, 3 further good size bedrooms and a contemporary family bathroom. Externally there are private wrap around gardens and gated driveway parking for several vehicles and East View is an extremely quiet cul-de-sac.

Further benefits include, CCTV, modern alarm, electric gates, cinema system.

Set in the sought after picturesque area of Hadley Green and just a few minutes walk from High Barnet's high street offering a selection of shops and restaurants and the recently renovated Spires shopping centre. King George's Fields which is perfect for dog walking, Old Fold Manor golf course and High Barnet underground station (Northern Line) are all easily accessed on foot. The area also boasts many renowned state and private schools.