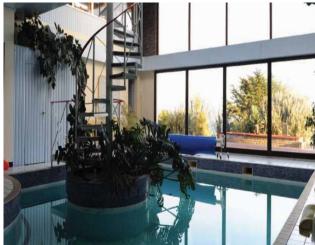

The sport complex is equipped with a full length swimming pool with water temperate control and lighting, an exercise room, jacuzzi, sauna and a WC and shower. The hight of the complex is equal to that of a three storey building and there is the option to open one of the complex walls, giving the impression of an open air swimming pool.

Бассейн.