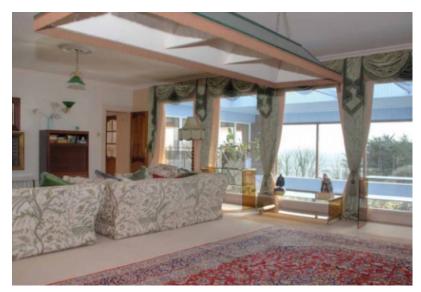

The main house is arranged over three floors and c.6,847 sqft, further benefitting from two drawing rooms (one of which has three floor to ceiling windows over looking the sea), a dining room, bar, study, kitchen/breakfast room, laundry and guest WC.