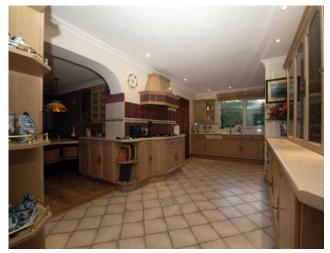

The main house is arranged over three floors and c.6,847 sqft, further benefitting from two drawing rooms (one of which has three floor to ceiling windows over looking the sea), a dining room, bar, study, kitchen/breakfast room, laundry and guest WC.