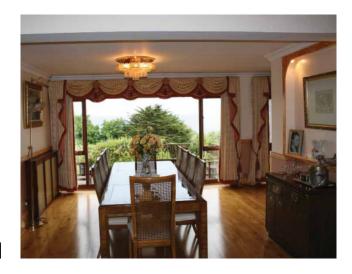

The main house is arranged over three floors and c.6,847 sqft, further benefitting from two drawing rooms (one of which has three floor to ceiling windows over looking the sea), a dining room, bar, study, kitchen/breakfast room, laundry and guest WC.